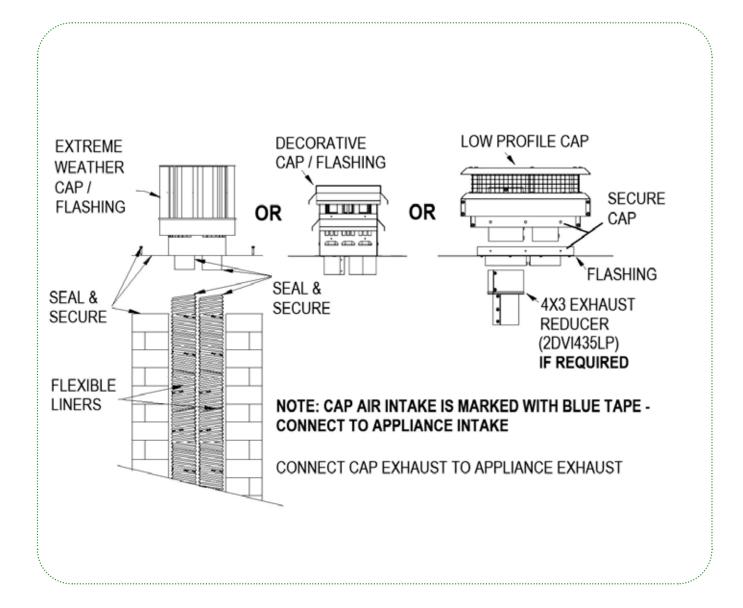

### **Model DVI-X Direct Vent Co-Linear Flexible Liner Kit**

with Extreme Weather Cap/Flashing Kit includes:

Chimney Liners (Exhaust and Intake) Extreme Weather Cap/Flashing Self-tapping Screws

#### **Model DVI-D Direct Vent Co-Linear Flexible Kit**

with **Decorative Cap/Flashing** 

Kit includes:

Chimney Liners (Exhaust And Intake) Decorative Cap/Flashing Self-tapping Screws

#### **Model DVI-LP Direct Vent Co-Linear Flexible Kit**

with Low Profile Cap

Kit includes:

Chimney Liners (Exhaust And Intake)

Low Profile Cap

Flashing

Self-tapping Screws

4 x 3 Reducer (2DVI4335LP)

## Co-Linear Vent System

- **Z-FLEX**° **DVI Kits** designed for use when converting existing wood-burning fireplaces into gas
- Allows for a direct vent system that does not compromise indoor air quality
- Kit includes two Triple Lock® Gas Liners, one for flue exhaust, the other for outside combustion air
- Includes extreme weather, decorative or low profile co-linear termination options